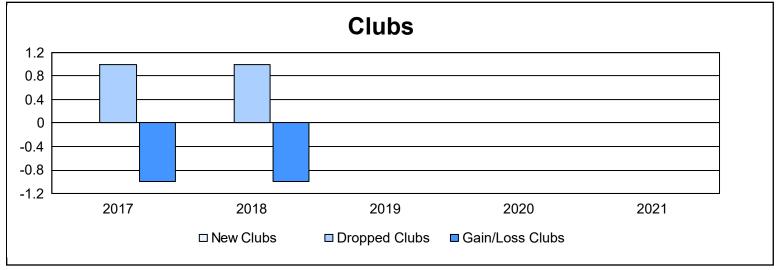

District 38 L

As of June 2021 Cumulative

| Year      | New<br>Clubs | Dropped<br>Clubs | Gain/<br>Loss<br>Clubs | New<br>Members | Charter<br>Members | Reinstate<br>Members | Transfer<br>Members | Total<br>Member<br>Added | Total<br>Members<br>Dropped | Gain/<br>Loss<br>Members |
|-----------|--------------|------------------|------------------------|----------------|--------------------|----------------------|---------------------|--------------------------|-----------------------------|--------------------------|
| 2016-2017 | 0            | 1                | -1                     | 71             | 0                  | 2                    | 0                   | 73                       | 78                          | -5                       |
| 2017-2018 | 0            | 1                | -1                     | 56             | 0                  | 2                    | 0                   | 58                       | 79                          | -21                      |
| 2018-2019 | 0            | 0                | 0                      | 45             | 2                  | 1                    | 4                   | 52                       | 101                         | -49                      |
| 2019-2020 | 0            | 0                | 0                      | 22             | 1                  | 1                    | 0                   | 24                       | 49                          | -25                      |
| 2020-2021 | 0            | 0                | 0                      | 43             | 0                  | 0                    | 4                   | 47                       | 74                          | -27                      |
| Average   | 0            | 0                | 0                      | 47             | 1                  | 1                    | 2                   | 51                       | 76                          | -25                      |